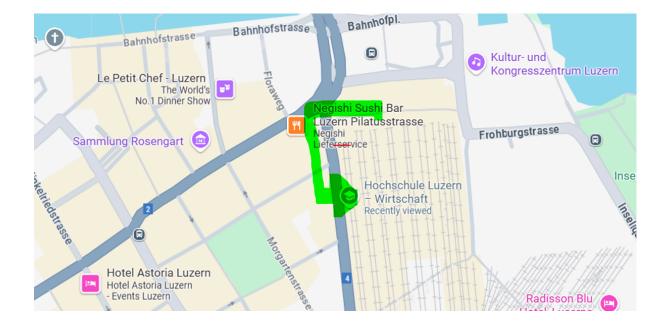

## **Directions**

From the train platform, walk toward the front of the train (follow everyone else). At the end of the platform, turn **left**. Once outside the Lucerne train station, **do not cross the road** – instead, turn left again around the corner.

Continue walking up past the small **Migros** grocery store and the **tourism office**. The university building is located at **Zentralstrasse 9**. Look for the sign "Hochschule Luzern – Wirtschaft".

Enter through the ground floor (labeled **EG/0**) and take either the stairs or the elevator to **Floor 1**. Walk to the end of the hallway – this is where you'll find the **registration area** and the **auditorium**.

Please refer to the map below with **green highlighting** to guide you.